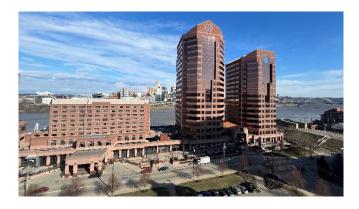

# River Center Parking Garage

This 840-space parking garage was built in 1988 and sits beneath River Center towers, the Embassy suites Hotel, and several restaurants. It is at Covington's core and next to The Robling Bridge to Cincinnati.

## 10 & 100 River center Blvd Covington KY, 41011