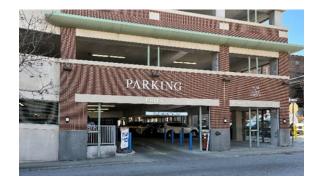

## Mid-town Parking Garage

**Scott Street Entrance** 

5th Street Entrance (in only)

This 350-space parking garage was built in 2002 and sits at the corner of 5<sup>th</sup> and Scott Streets, Across the street from the <u>Kenton County Library</u> and just east of the Madison Ave. Business District and just South of the heart of the city at Park and Cort. It is home to <u>Clive</u> the Alian.

## 25 East 5<sup>th</sup> Street Covington KY, 41011

Hight Restriction is 7'6"
Open 24/7/365

Daily Parking Credit Card Only

1\$ / hr.

Daily Max \$6

Lost Ticket \$12

**Event Prices as Marked** 

(this is often the best deal in the city)