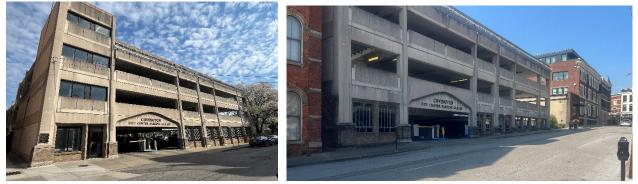

## Hotel Covington Parking Garage

(operated By Hotel Covington)

E. 7<sup>th</sup> street entrance

E. Pike Street entrance (Monthly only)

This 394-space parking garage was built in 1993 and sits on Scott Streets between E. Pike St. and E. 7<sup>th</sup> St, just east of the Madison Ave. The garage is Owned by the Parking Authority but Leased to <u>Hotel Covington</u>, They are responsible for the Maintenance and day to day management.

## 24 East 7<sup>th</sup> Street Covington KY, 41011

Hight Restriction is 7'6" Open 24/7/365

Daily Parking Credit Card Only 0-1hr. \$3 1-2hr. \$6 2-4hr \$8 4-5hr. \$10 5-24hr Daily Max \$12 Lost Ticket \$20 Event Prices as Marked Monthly Parking available \$55